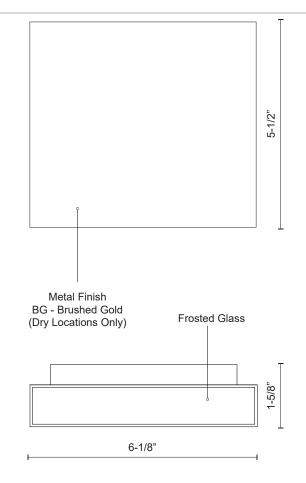

## SPECIFICATION DETAILS

| Fixture Dimensions     | W6-1/8" x H5-1/2" x E1-5/8"                                |
|------------------------|------------------------------------------------------------|
| Light Source           | LED with DC Driver                                         |
| Wattage                | 15W                                                        |
| Total Lumens           | 1200lm                                                     |
| Delivered Lumens       | BG-786lm                                                   |
| Voltage                | 120-277V                                                   |
| Color Temperature      | 3000K                                                      |
| CRI (Ra)               | 90CRI                                                      |
| Optional Color Temps   | 2700K - 5000K Available, Minimum Order Quantities<br>Apply |
| LED Rated Life         | 50,000 hours                                               |
| Dimming                | 100% - 10%, TRIAC or ELV Dimmer (Not Included)             |
| Glass Details          | Frosted Glass                                              |
| ADA Compliant          | Yes                                                        |
| Location               | Dry                                                        |
| Illumination Direction | Up and Down                                                |
| Mounting Style         | All Orientation; Wall;                                     |
| CEC Title 24 JA8       | Yes, JA8-2022                                              |
| Paint Finish           | BG01                                                       |
|                        |                                                            |