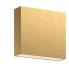

## MICA AT6606-BG-UNV

Brushed Gold

DESCRIPTION

This minimalist sleek cast-aluminum wall sconce is a beautiful addition to any indoor or outdoor application. Finished with a high-end brushed gold cast-aluminum. Premium frosted optical lenses which emits the light from the fixture evenly against the wall.